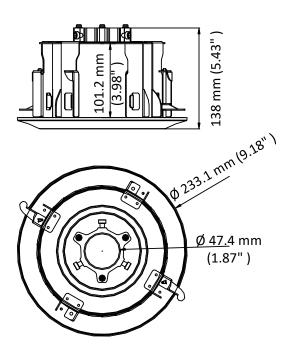

#### **Dimension**

## **Parameter**

| Model      | DS-1671ZJ-SDM9                        |
|------------|---------------------------------------|
| Parameters | In-ceiling Mount                      |
| Appearance | Black                                 |
| Material   | Steel and Plastic                     |
| Dimension  | Ø 233.1 mm × 138 mm (Ø 9.18" × 5.43") |
| Weight     | 850 g (1.87 lb.)                      |