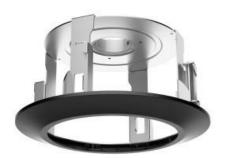

# **DS-1671ZJ-SDM9**

**In-ceiling Mount** 

#### **Features**

- Steel and plastic with surface spray treatment
- Applies to indoor conditions

#### **Available Model**

DS-1671ZJ-SDM9